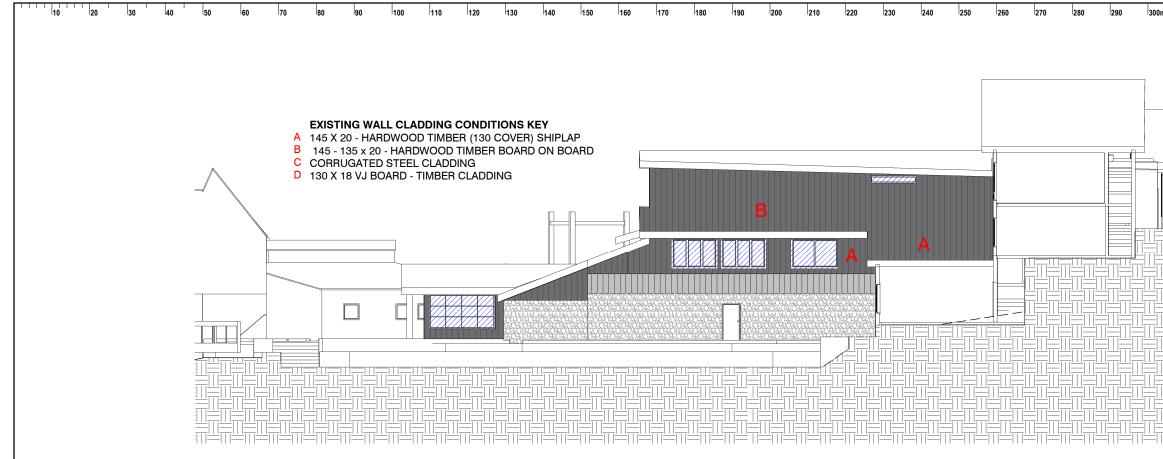

## ELEVATION - WEST - VIEW 2

1:200

<u>(11)</u>

<u>KEY:</u>

\* NEW WINDOWS WILL COMPLY WITH AUSTRALIAN STANDARDS 3959 CONTRUCTION OF BUILDINGS BUSHFIRE-PRONE AREAS

300mm at A3

 REPLACE EXISTING HARDWOOD CLADDING WITH
 NEW COLORBOND V25 PROFILE METAL CLADDING - MATERIALITY AND COMPLIANCE TO BE ENSURED PRIOR TO CONSTRUCTION CERTIFICATE.
 EXTERNAL PAINT FINISH TO MATCH EXISTING BASALT COLOUR.

EXISTING WINDOWS LOCATED IN CLADDING
WINDOW TO BE REPLACED IF LOCATED WITHIN PROPOSED NEW CLADDING